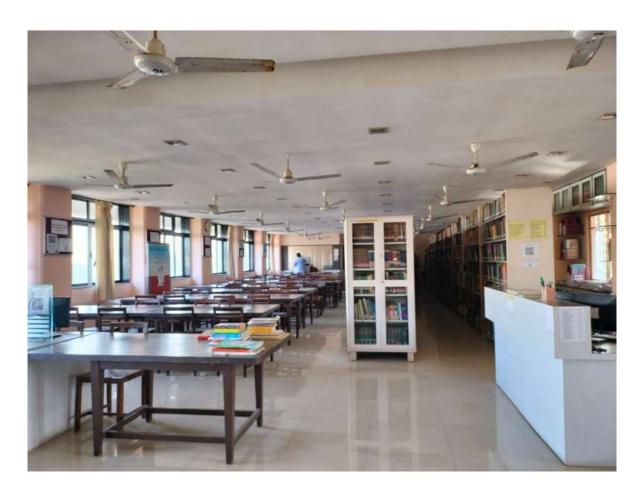

## 15. Information of Infrastructure and other Resources available:

Number of Class rooms : 17

Total area of classrooms : 7638 sq.ft

Number of Laboratories : 15

Total area of laboratory : 8523 sq.ft.

Total No. of Library : 1

Total area of Library : 2265 sq. ft.

Number of Computer Centres with capacity: 1 No., 35 Nos.

# Number of Library books, Titles and Journals

| Sr. no. | Particular Particular                     | Details     |
|---------|-------------------------------------------|-------------|
| 1       | No. of Titles                             | 12506       |
| 2       | No. of Volumes                            | 14941       |
| 3       | No. of National Journals                  | 20          |
| 4       | No. of International Journals             | 9           |
| 5       | Name of e-Journals Subscription Available | 15          |
| 6       | No. of e-Book Titles                      | Nil         |
| 7       | No. of e-Book Volumes                     | Nil         |
| 8       | Library Networking                        | Wi fi       |
| 9       | Reprographic Facility                     | Yes         |
| 10      | No. of Multimedia Pc's                    | 10 computer |
| 11      | Reading Room Seating Capacity             | 70 students |
| 12      | Bar Code / RFID                           | Bar Code    |
| 13      | Library Management Software               | iSLIM       |