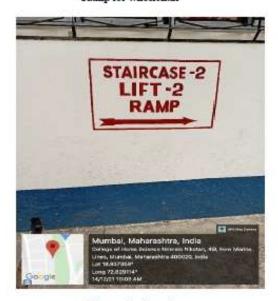

#### TO WHOMSOVER IT MAY CONCERN

This is to certify that the building of the College of Home Science Nirmala Niketan consists of seven storeys and is barrier free for Divyangjan.

The building is equipped with:

- Two lifts located at the entry and the rear of the building.
- A ramp to ensure accessibility.
- Railings inside the lift and on the staircases.
- A disabled-friendly toilet to accommodate individuals with special needs.

#### Geotagged Photos for Disabled-Friendly, Barrier Free Environment

Facility of lift from ground floor to 7th floor

Railing on staircases

Railing inside the lift