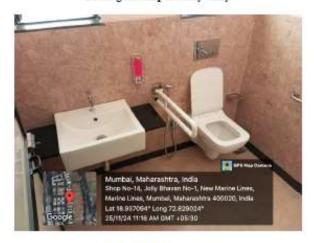

#### TO WHOMSOVER IT MAY CONCERN

This is to certify that the building of the College of Home Science Nirmala Niketan consists of seven storeys and is barrier free for Divyangjan.

The building is equipped with:

- Two lifts located at the entry and the rear of the building.
- A ramp to ensure accessibility.
- Railings inside the lift and on the staircases.
- A disabled-friendly toilet to accommodate individuals with special needs.

Front gate ramp for easy entry

Disable friendly restroom