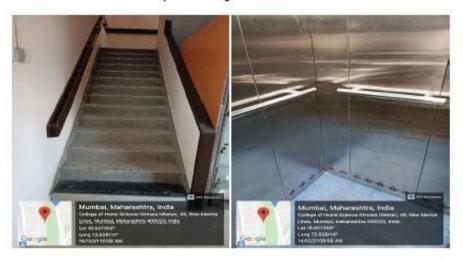

#### Geotagged Photos for Disabled-Friendly, Barrier Free Environment

Facility of lift from ground floor to 7th floor

Railing on staircases

Railing inside the lift

Ramp for wheelchair

Signage for direction