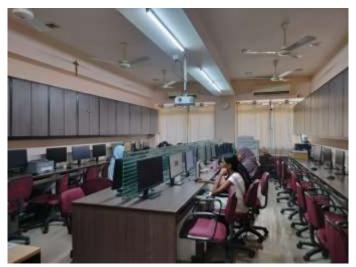

Total area of Library : 2265 sq. ft.

Number of Computer Centres with capacity: 1 No., 35 Nos.

#### Classrooms

Laboratory

Chemistry Lab

Clothing Lab

Computer lab

Food Lab