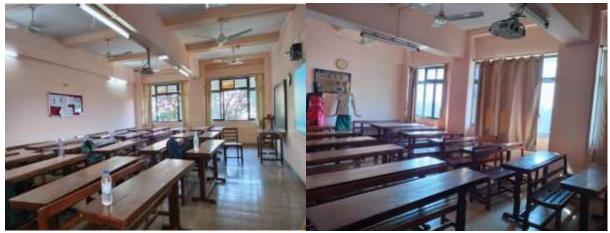

## 15. Information of Infrastructure and other Resources available:

Number of Class rooms : 17

Total area of classrooms : 7638 sq.ft

Number of Laboratories : 15

Total area of laboratory : 8523 sq.ft.

Total No. of Library : 1

#### Classrooms

Laboratory

Chemistry Lab

Clothing Lab

Computer lab

Food Lab