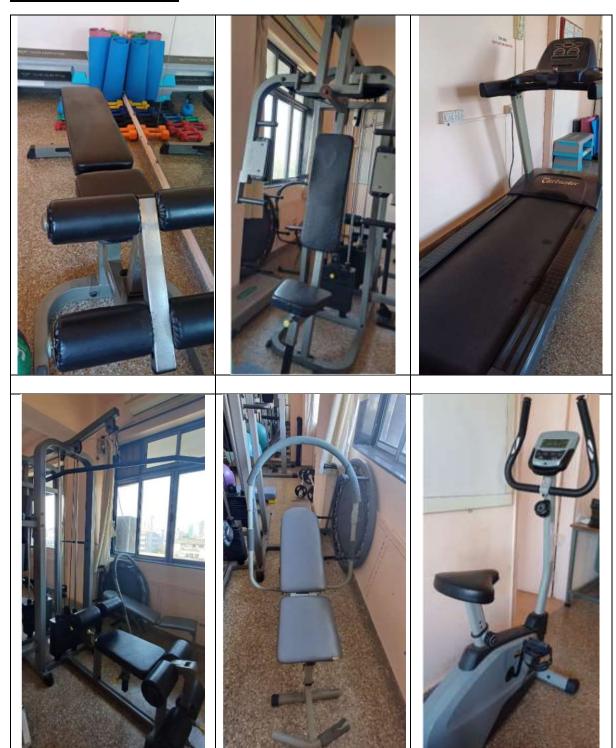

ACILITIES

This is to certify that the College of Home Science Nirmala Niketan has the following sports facilities which are used by the students of the college.

| Sr. No. | Sports Infrastructure | Number of Resources |
|---------|-----------------------|---------------------|
| 1.      | Table tennis          | 4                   |
| 2.      | Table racket          | 2                   |
| 3.      | Chess                 | 4                   |
| 4.      | Carrom                | 4                   |
| 5.      | Badminton Racket      | 3                   |
| 6.      | Badminton Shuttle     | 4                   |
| 7.      | Basket Ball           | 4                   |
| 8.      | Gymnasium             | 1                   |

Dr. Asha Mathew Principal



# **Gymnasium Facility:**





## **Extracurricular**

### 1. National Services Scheme (NSS)

The F.Y.B.Sc. and S.Y.B.Sc. students are given opportunity to enrol in the NSS Unit of the college. The NSS Unit of the college allows 100 students to enrol. It is a voluntary participation. With the implementation of NEP 2020 from the academic year 2024-2025 the college is now offering NSS as 2 credit course to F.Y.B.Sc. students. The NSS volunteers participate in various community services at different levels. The NSS Programme Officer appointed in the college is responsible for organizing the NSS Unit and implementing the NSS Program. A Special camp at rural area is compulsory for the NSS unit to organize every year. Students get benefit of 10 marks at the end semester after completing 120 hours in NSS.

## 2. DLLE (Depa