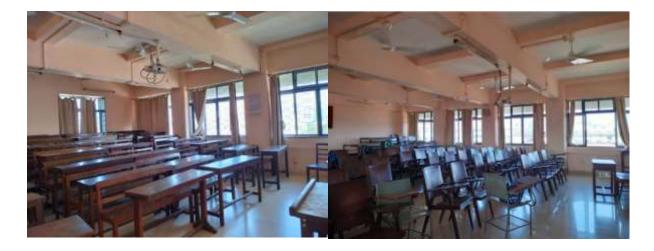

## 15. Information of Infrastructure and other Resources available:

Number of Class rooms : 17

Total area of classrooms : 7638 sq.ft

Number of Laboratories : 15

Total area of laboratory : 8523 sq.ft.

Total No. of Library : 1

#### Classrooms

Laboratory

Chemistry Lab

Clothing Lab

Computer lab

Food Lab