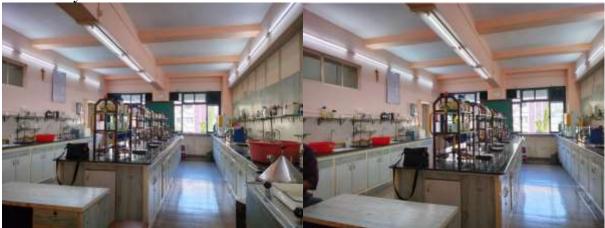

## 15. Information of Infrastructure and other Resources available:

Number of Class rooms : 17

Total area of classrooms : 7638 sq.ft

Number of Laboratories : 15

Total area of laboratory : 8523 sq.ft.

Total No. of Library : 1

#### Classrooms

Laboratory

Chemistry Lab

Clothing Lab

Computer lab

Food Lab