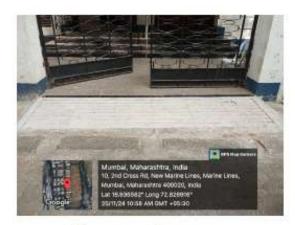

#### TO WHOMSOVER IT MAY CONCERN

This is to certify that the building of the College of Home Science Nirmala Niketan consists of seven storeys and is barrier free for Divyangjan.

The building is equipped with:

- Two lifts located at the entry and the rear of the building.
- A ramp to ensure accessibility.
- Railings inside the lift and on the staircases.
- A disabled-friendly toilet to accommodate individuals with special needs.

Ramp for wheelchair

Signage for direction

Front gate ramp for easy entry

Disable friendly restroom