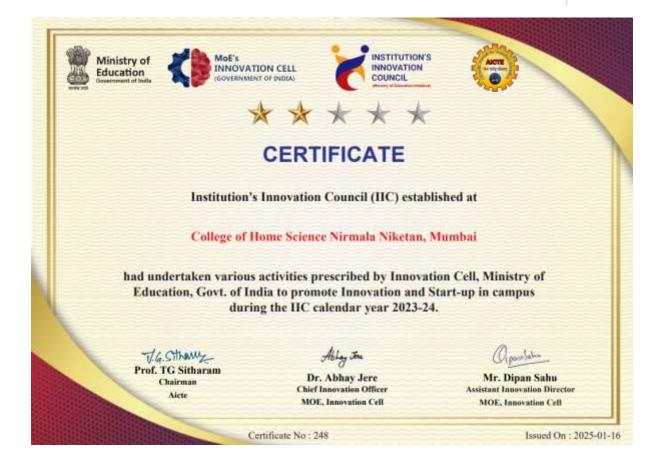

## **Institution Innovation Council**

NIRMALA NIKETAN INSTITUTE'S

#### COLLEGE OF HOME SCIENCE, NIRMALA NIKETAN

Affiliated to the University of Mumbai NAAC Accredited 'A+' Grade

49, New Marine Lines, Churchgate, Mumbai - 400 020. **②** 2207 6503 / 2200 7544 Email: principal@nnchsc.edu.in / office@nnchsc.edu.in Web.: www.nirmalaniketan.com

#### CERTIFICATE ON INSTITUION'S INNOVATION COUNCIL

This is to certify that the College of Home Science Nirmala Niketan is registered Institution's Innovation Council under Ministry of Education's Innovation Cell from 2018

The Institution's Innovation Council (IIC) focuses on creating an ecosystem to foster the culture of innovation and entrepreneurship development. The IIC motivates students to indulge into idea generation, design development process, prototyping and business model development. It also encourages and supports innovative students to take up their ideas and have their own start-ups and entrepreneurial ventures.