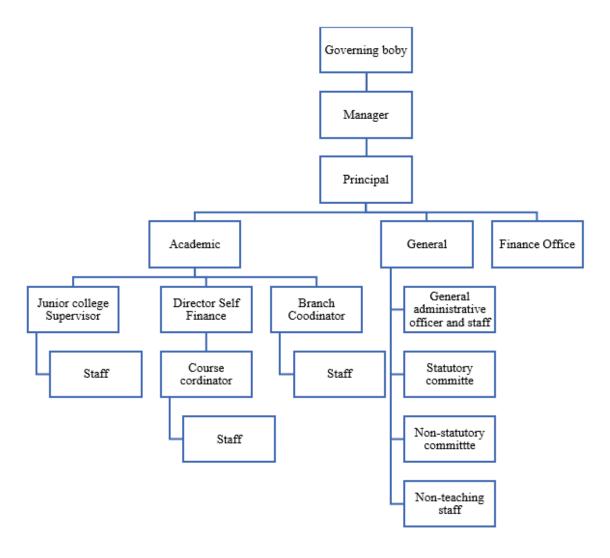

>Mumbai 400 059                                     | M.Com, PG Diploma in<br>Human Resources<br>Management                                  |
| Ms. Josey Delma Paiva<br>MEMBER                                                 | Nirmala Niketan,<br>38 New Marine Lines,<br>Mumbai 400 020                                                   | B.Com                                                                                  |

SECRETARY
Nirmala Nilotan Institute
38 New Masino Lines
Mumbai - 400 020

Societies Registration Act : BOM -101/78 G.B.B.S.D. Public Trust Act : F 4891 (BOM)

Frequency of meetings and date of Last meeting

: Once in three months; however, when there are urgent issues, the board meets frequently. Last meeting was held on 21st January 2024.

## **Organizational Chart**



## **Students Feedback Mechanism**

Student feedback mechanism on : There is a student feedback mechanism in

Institutional Governance/faculty students on Institutional Governance and

performance faculty performance

https://nirmalaniketan.com/students-support

## **Grievance Redressal mechanism**

#### a) Faculty/staff

Grievance Redressal mechanism for Faculty/Staff

There is a grievance redressal committee of the college to deal with issues pertaining to faculty and staff.



#### NIRMALA NIKETAN INSTITUTE'S

## COLLEGE OF HOME SCIENCE, NIRMALA NIKETAN

Affiliated to the University of Mumbai NAAC Accredited 'A+' Grade

49, New Marine Lines, Churchgate, Mumbai - 400 020. 2207 6503 / 2200 7544

Email: principal@nnchsc.edu.in / office@nnchsc.edu.in Web.: www.nirmalaniketan.com

#### CER