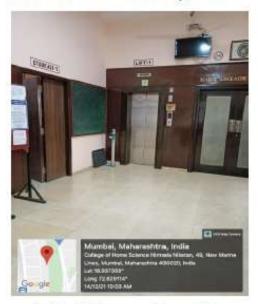

#### TO WHOMSOVER IT MAY CONCERN

This is to certify that the building of the College of Home Science Nirmala Niketan consists of seven storeys and is barrier free for Divyangjan.

The building is equipped with:

- Two lifts located at the entry and the rear of the building.
- A ramp to ensure accessibility.
- Railings inside the lift and on the staircases.
- A disabled-friendly toilet to accommodate individuals with special needs.

#### Geotagged Photos for Disabled-Friendly, Barrier Free Environment

Facility of lift from ground floor to 7th floor

Railing on staircases

Railing inside the lift