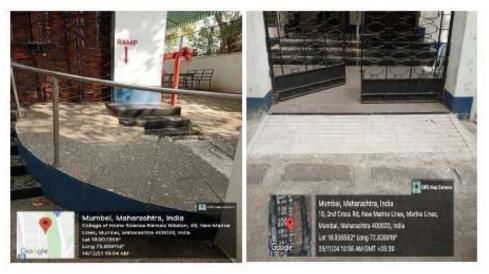

#### TO WHOMSOVER IT MAY CONCERN

This is to certify that the building of the College of Home Science Nirmala Niketan consists of seven storeys and is barrier free for Divyangjan.

The building is equipped with:

- Two lifts located at the entry and the rear of the building.
- A ramp to ensure accessibility.
- Railings inside the lift and on the staircases.
- A disabled-friendly toilet to accommodate individuals with special needs.

#### Geotagged Photos for Disabled-Friendly, Barrier Free Environment

Facility of lift from ground floor to 7th floor

Railing on staircases

Railing inside the lift