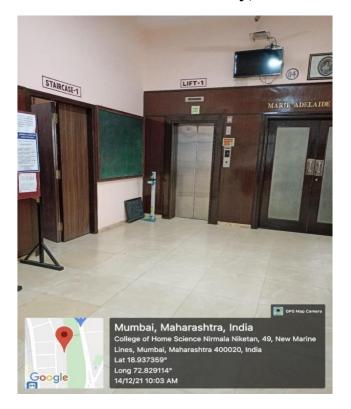

### Geotagged Photos for Disabled-Friendly, Barrier Free Environment

Facility of lift from ground floor to 7th floor

Railing on staircases

Railing inside the lift