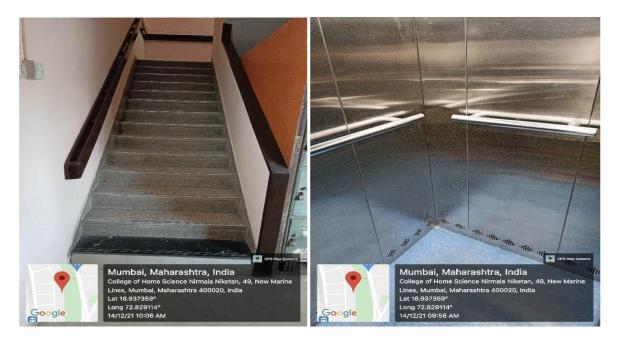

### Geotagged Photos for Disabled-Friendly, Barrier Free Environment

Facility of lift from ground floor to 7th floor

Railing on staircases

Railing inside the lift