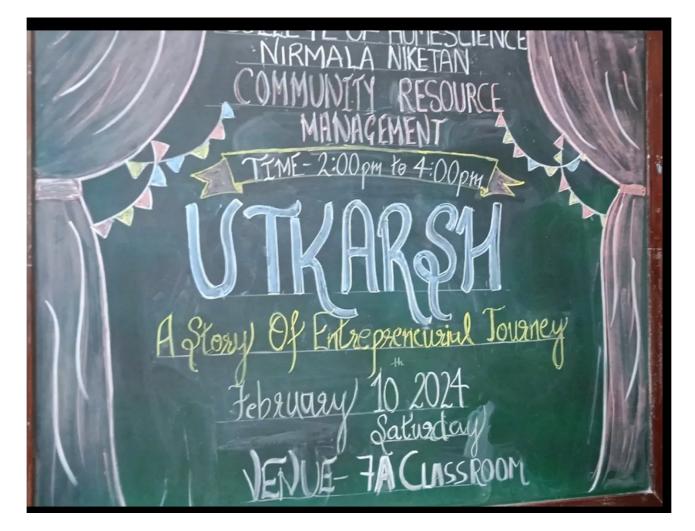

## **UTKARSH – A STORY OF ENTREPRENUERIAL JOURNEY**

|                                                                                | · · · · · · · · · · · · · · · · · · ·                                                                        |
|--------------------------------------------------------------------------------|--------------------------------------------------------------------------------------------------------------|
| Name of the Event:                                                             | Utkarsh – A Story of Entreprenuerial Journey                                                                 |
| Title of the Program:                                                          | Student Led Activity – Formal Events organized by TYCRM Hospitality Elective                                 |
| Name of the organizing<br>Department:                                          | Department of Community Resource Management                                                                  |
| Level<br>(Local/State/Inter-<br>collegiate/<br>National/International):        | Local                                                                                                        |
| Day and Date:                                                                  | 10 <sup>th</sup> February 2024<br>Saturday                                                                   |
| Time                                                                           | 2.00 – 4.00 pm                                                                                               |
| Platform used (if<br>online)                                                   | Offline event                                                                                                |
| Venue (Meeting Link, if<br>Online)                                             | Marie de Cice Adelaide Hall,<br>College of Home Science Nirmala Niketan<br>Mumbai – 20                       |
| Name of the Committee<br>Organizing:                                           | TYCRM Hospitality Students under the guidance of<br>Dr. Roopa Rao<br>Associate Professor & Faculty-in-charge |
| Organizing Team<br>(Chairperson,<br>Convenor, Co-<br>Convenors and<br>members) | Amithi Javalekar, Kameswari Ushasree,                                                                        |
| Invited by/ Requested by:                                                      | Organized & conducted by Dr. Roopa Rao                                                                       |
| Name of the<br>Collaborators (if any):                                         | None                                                                                                         |

|                        | <ul> <li>The event was organized in the 7A Classroom, with students taking the lead in managing logistics, coordinating with alumni, and moderating discussions. QR codes were integrated into the flyer for seamless registration, ensuring an inclusive and well-organized experience.</li> <li>"Utkarsh" provided students with a platform to: <ul> <li>Gain first-hand knowledge of entrepreneurial challenges and strategies.</li> <li>Network with alumni, fostering mentorship and professional relationships.</li> <li>Enhance skills in event management, communication, and teamwork.</li> </ul> </li> <li>"Utkarsh – A Story of Entrepreneurial Journey" is a testament to the College of Home Science's dedication to holistic education. By integrating alumni experiences with student learning, the event has successfully laid a foundation for bridging academic theory and entrepreneurial practice. Events like these continue to inspire students to explore innovative career pathways, empowering them to become future leaders.</li> </ul>                                                                                                                                                                                                                                                                                                                                                                                                                                                                                                                                                                                                                                                                                                                                                                                                                    |
|------------------------|--------------------------------------------------------------------------------------------------------------------------------------------------------------------------------------------------------------------------------------------------------------------------------------------------------------------------------------------------------------------------------------------------------------------------------------------------------------------------------------------------------------------------------------------------------------------------------------------------------------------------------------------------------------------------------------------------------------------------------------------------------------------------------------------------------------------------------------------------------------------------------------------------------------------------------------------------------------------------------------------------------------------------------------------------------------------------------------------------------------------------------------------------------------------------------------------------------------------------------------------------------------------------------------------------------------------------------------------------------------------------------------------------------------------------------------------------------------------------------------------------------------------------------------------------------------------------------------------------------------------------------------------------------------------------------------------------------------------------------------------------------------------------------------------------------------------------------------------------------------------------------------|
| Funds generated if any | None                                                                                                                                                                                                                                                                                                                                                                                                                                                                                                                                                                                                                                                                                                                                                                                                                                                                                                                                                                                                                                                                                                                                                                                                                                                                                                                                                                                                                                                                                                                                                                                                                                                                                                                                                                                                                                                                                 |
| Flyer of the Event:    | College of Home Science   Nirmala Niversity of Mumbali   Artilize to to the Inversity of Mumbali   Nack accredition of Mumbali   Nack accredition of Mumbali   Invites you   UtrearSh   Invites you   UtrearSh   Astory of entrepreneurial journet   Mackage designer and Owner of Floriculture busines    Ns. KASHYAPI NAGRECHA   Landscape designer and Owner of Floriculture busines   Ms. RADHI SHETH   Debug of the State of The |