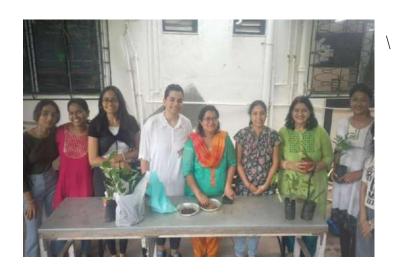

## 1. Tree Plantation Drive, Seed Ball Making by Rashmi Mam, Oath taking

Name of the college: Nirmala Niketan College of Home Science

❖ Affiliation: Mumbai University

❖ Name of the Event: Tree Plantation Drive & Seed Ball Making Session & Oath for The Environment

❖ Name of The Department Organized: NSS Unit of College of Home Science

➤ Day and Date: Saturday, 19th August 2023

➤ Time: 1:30 Pm To 2:30 Pm

> Venue: Marie Adelaide De Cice Hall, Nirmala Niketan College of Home Science, Churchgate

➤ Speaker: 1. Dr. Pratima Goyal

2.Dr. Anjali Srivastava

3. Mrs. Vibhuti Khedekar

4.Dr. Sheetal Joshi.

5.Ms. Rashmi Joshi

➤ Number of NSS volunteers- 52

Total number of participants:100

➤ About the Event: We started the event with an introduction of NSS, its aims and objectives. We took an oath as NSS volunteers and decided to go the extra mile and were introduced to all the teachers who are a part of NSS in our college. They told us about the benefit of joining NSS, that it gives us a taste of the real world, which only being in a classroom can never teach you. Our Guest of honor Ms. Rashmi is not only a plant enthusiast but also a kind generous person who donated 100 indoor plant saplings for all our volunteers. The plants brought were high oxygen producing plants that improve the quality of the air in the house. She also taught us seed ball making. She told us when we eat any fruit, the seeds should be placed in water for a while so that any residue comes off. We then have to completely dry the seed for a few days. After doing this we should take some mud and compost/natural manure and make a dough consistency. Place 1 seed in a little mud ball, close it and keep it dry for a while. The purpose of this is it protects the seed and increase the shelf life of the seed when planted. It also provides the seed with nutrients.