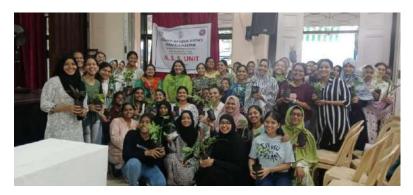

## 1. Tree Plantation Drive, Seed Ball Making by Rashmi Mam, Oath taking

Name of the college: Nirmala Niketan College of Home Science

❖ Affiliation: Mumbai University

❖ Name of the Event: Tree Plantation Drive & Seed Ball Making Session & Oath for The Environment

❖ Name of The Department Organized: NSS Unit of College of Home Science

➤ Day and Date: Saturday, 19th August 2023

➤ Time: 1:30 Pm To 2:30 Pm

> Venue: Marie Adelaide De Cice Hall, Nirmala Niketan College of Home Science, Churchgate

➤ Speaker: 1. Dr. Pratima Goyal

2.Dr. Anjali Srivastava

3. Mrs. Vibhuti Khedekar

4.Dr. Sheetal Joshi.

5.Ms. Rashmi Joshi

➤ Number of NSS volunteers- 52

Total number of participants:100

➤ About the Event: We started the event with an introduction of NSS, its aims and objectives. We took an oath as NSS volunteers and decided to go the extra mile and were introduced to all the teachers who are a part of NSS in our college. They told us about the benefit of joining NSS, that it gives us a taste of the real world, which only being in a classroom can never teach you. Our Guest of honor Ms. Rashmi is not only a plant enthusiast but also a kind generous person who donated 100 indoor plant saplings for all our volunteers. The plants brought were high oxygen producing plants that improve the quality of the air in the house. She also taught us seed ball making. She told us when we eat any fruit, the seeds should be placed in water for a while so that any residue comes off. We then have to completely dry the seed for a few days. After doing this we should take some mud and compost/natural manure and make a dough consistency. Place 1 seed in a little mud ball, close it and keep it dry for a while. The purpose of this is it protects the seed and increase the shelf life of the seed when planted. It also provides the seed with nutrients.