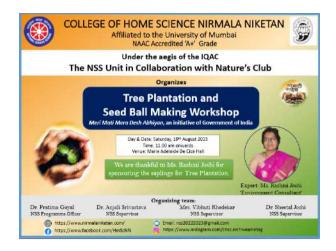

## 1. Tree Plantation Drive, Seed Ball Making by Rashmi Mam, Oath taking

Name of the college: Nirmala Niketan College of Home Science

❖ Affiliation: Mumbai University

❖ Name of the Event: Tree Plantation Drive & Seed Ball Making Session & Oath for The Environment

❖ Name of The Department Organized: NSS Unit of College of Home Science

➤ Day and Date: Saturday, 19th August 2023

➤ Time: 1:30 Pm To 2:30 Pm

> Venue: Marie Adelaide De Cice Hall, Nirmala Niketan College of Home Science, Churchgate

➤ Speaker: 1. Dr. Pratima Goyal

2.Dr. Anjali Srivastava

3. Mrs. Vibhuti Khedekar

4.Dr. Sheetal Joshi.

5.Ms. Rashmi Joshi

➤ Number of NSS volunteers- 52

Total number of participants:100

➤ About the Event: We started the event with an introduction of NSS, its aims and objectives. We took an oath as NSS volunteers and decided to go the extra mile and were introduced to all the teachers who are a part of NSS in our college. They told us about the benefit of joining NSS, that it gives us a taste of the real world, which only being in a classroom can never teach you. Our Guest of honor Ms. Rashmi is not only a plant enthusiast but also a kind generous person who donated 100 indoor plant saplings for all our volunteers. The plants brought were high oxygen producing plants that improve the quality of the air in the house. She also taught us seed ball making. She told us when we eat any fruit, the seeds should be placed in water for a while so that any residue comes off. We then have to completely dry the seed for a few days. After doing this we should take some mud and compost/natural manure and make a dough consistency. Place 1 seed in a little mud ball, close it and keep it dry for a while. The purpose of this is it protects the seed and increase the shelf life of the seed when planted. It also provides the seed with nutrients.