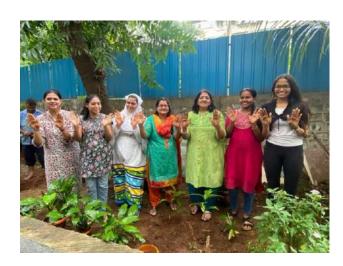

## 1. Tree Plantation Drive, Seed Ball Making by Rashmi Mam, Oath taking

Name of the college: Nirmala Niketan College of Home Science

❖ Affiliation: Mumbai University

❖ Name of the Event: Tree Plantation Drive & Seed Ball Making Session & Oath for The Environment

❖ Name of The Department Organized: NSS Unit of College of Home Science

➤ Day and Date: Saturday, 19th August 2023

➤ Time: 1:30 Pm To 2:30 Pm

> Venue: Marie Adelaide De Cice Hall, Nirmala Niketan College of Home Science, Churchgate

➤ Speaker: 1. Dr. Pratima Goyal

2.Dr. Anjali Srivastava

3. Mrs. Vibhuti Khedekar

4.Dr. Sheetal Joshi.

5.Ms. Rashmi Joshi

➤ Number of NSS volunteers- 52

Total number of participants:100

➤ About the Event: We started the event with an introduction of NSS, its aims and objectives. We took an oath as NSS volunteers and decided to go the extra mile and were introduced to all the teachers who are a part of NSS in our college. They told us about the benefit of joining NSS, that it gives us a taste of the real world, which only being in a classroom can never teach you. Our Guest of honor Ms. Rashmi is not only a plant enthusiast but also a kind generous person who donated 100 indoor plant saplings for all our volunteers. The plants brought were high oxygen producing plants that improve the quality of the air in the house. She also taught us seed ball making. She told us when we eat any fruit, the seeds should be placed in water for a while so that any residue comes off. We then have to completely dry the seed for a few days. After doing this we should take some mud and compost/natural manure and make a dough consistency. Place 1 seed in a little mud ball, close it and keep it dry for a while. The purpose of this is it protects the seed and increase the shelf life of the seed when planted. It also provides the seed with nutrients.