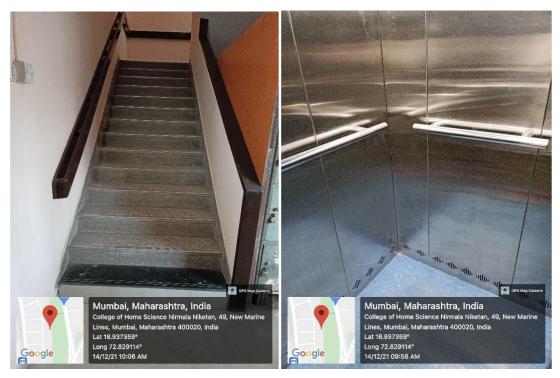

## 7.1.7 The Institution has disabled-friendly, barrier free environment

Geotagged Photos for Disabled-Friendly, Barrier Free Environment

Facility of lift from ground floor to 7th floor

**Railing on staircases** 

Railing inside the lift

Mumbai, Maharashtra, India
College of Home Science Nirmala Niketan, 49, New Marine
Lines, Mumbai, Maharashtra 400020, India
Lat 18.937359\*
Long 72.829114\*
14/12/21 10:04 AM

Signage for direction