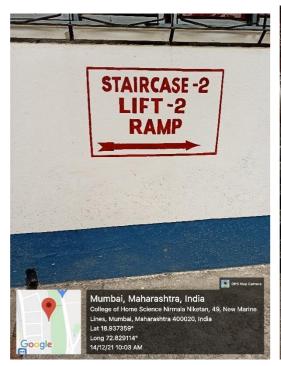

Railing inside the lift

Mumbai, Maharashtra, India
College of Home Science Nirmala Niketan, 49, New Marine
Lines, Mumbai, Maharashtra 400020, India
Lat 18.937359\*
Long 72.829114\*
14/12/21 10:04 AM

Signage for direction