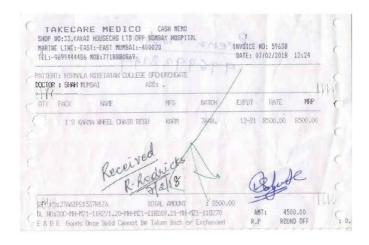

Ramp for wheelchair

AQAR - 2022-2023: Criterion VII

2

Bill of the wheel chair purchased for people with different abilities