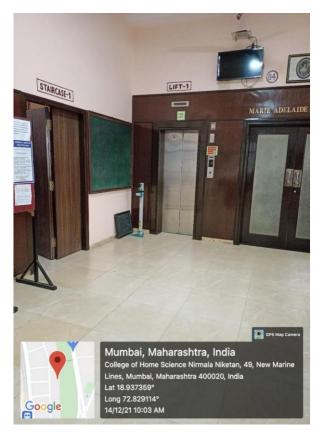

## 7.1.7 The Institution has disabled-friendly, barrier free environment

Geotagged Photos for Disabled-Friendly, Barrier Free Environment

Facility of lift from ground floor to 7th floor

**Railing on staircases** 

Railing inside the lift

Mumbai, Maharashtra, India
College of Home Science Nirmala Niketan, 49, New Marine
Lines, Mumbai, Maharashtra 400020, India
Lat 18.937359\*
Long 72.829114\*
14/12/21 10:04 AM

Signage for direction