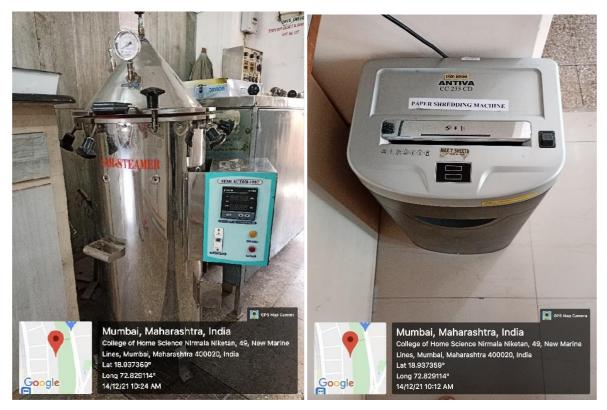

AQAR - 2022-2023: Criterion VII

Autoclave to sterilise biomedical waste

Paper shredder

**Cloth Shredder Machine** 

AQAR - 2022-2023: Criterion VII