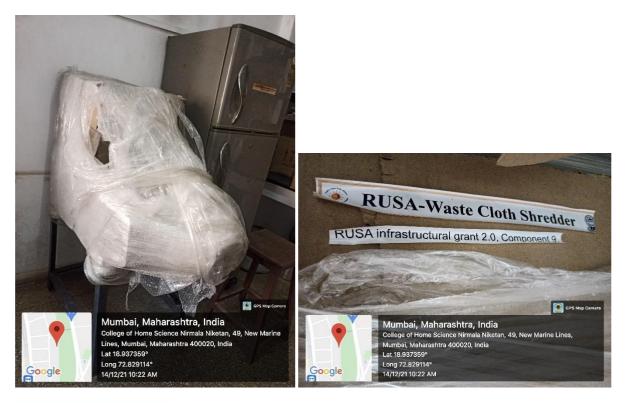

AQAR - 2022-2023: Criterion VII

Autoclave to sterilise biomedical waste

Paper shredder

**Cloth Shredder Machine** 

AQAR - 2022-2023: Criterion VII