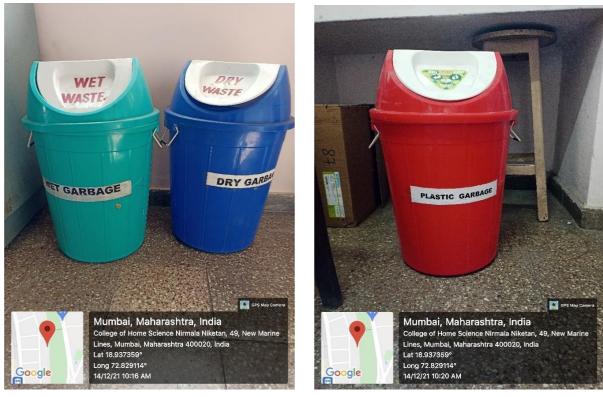

Geotagged photographs of the Waste Management Facilities

Dustbins for disposal of dry and wet waste

Dustbin for disposal of plastic waste

Dustbin for disposal of glass waste

Informative logos of "Reuse, Reduce, Recycle" put up across the college premises