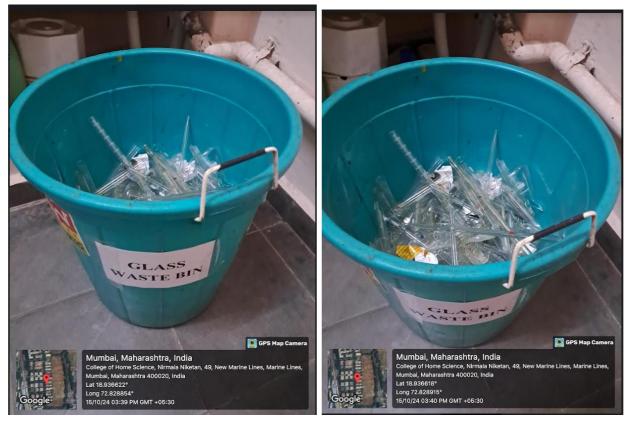

Geotagged photographs of the Waste Management Facilities

Dustbins for disposal of dry and wet waste

Dustbin for disposal of plastic waste

Dustbin for disposal of glass waste

Informative logos of "Reuse, Reduce, Recycle" put up across the college premises