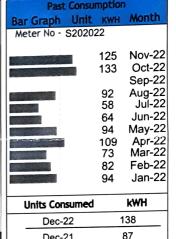

(X = 9 digits consumer no.) & IFSC code SBIN0000300, Bank Name SBI Mumbai Main Branch

| Past Cons          |     |        |  |  |  |  |  |  |
|--------------------|-----|--------|--|--|--|--|--|--|
| Bar Graph Uni      |     | Month  |  |  |  |  |  |  |
| Meter No - S202022 |     |        |  |  |  |  |  |  |
|                    |     |        |  |  |  |  |  |  |
|                    | 141 | Feb-23 |  |  |  |  |  |  |
|                    | 164 | Jan-23 |  |  |  |  |  |  |
|                    | 138 | Dec-22 |  |  |  |  |  |  |
| 2.5                | 125 | Nov-22 |  |  |  |  |  |  |
|                    | 133 | Oct-22 |  |  |  |  |  |  |
|                    |     | Sep-22 |  |  |  |  |  |  |
|                    | 92  | Aug-22 |  |  |  |  |  |  |
|                    | 58  | Jul-22 |  |  |  |  |  |  |
|                    | 64  | Jun-22 |  |  |  |  |  |  |
|                    | 94  | May-22 |  |  |  |  |  |  |
|                    | 109 | Apr-22 |  |  |  |  |  |  |
| Units Consumed kWH |     |        |  |  |  |  |  |  |
|                    |     | NVVII  |  |  |  |  |  |  |
| Mar-23             | 1   | 25     |  |  |  |  |  |  |

73

Mar-22