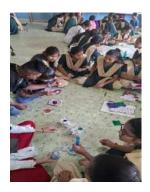

### c. Rural Camp To Vaijapur – A Great Learning Experience

The Department of Foods, Nutrition and Dietetics organised various extension activities during the academic year 2022-2023.

Rural camps were also organised for students with an aim to sensitize the students to the existing health issues in rural Maharashtra. They also get a chance to learn various methods of dissemination of knowledge related to health and nutrition to women and children in the villages. Students of T.Y.B.Sc. conducted nutrition education sessions for people of **Adivasi Padas in and around Vaijapur (Aurangabad)** in collaboration with Nirmala Institute run by the DHM. Our students educated the school children about importance of breakfast and healthy eating practices. The students also performed skits and role plays on anaemia for the girls of 8th to 10th standard. They also used the midupper arm circumference tape to assess the prevalence of under nutrition in the schools. Overall it was a great learning experience for our students.

Dr. Sheetal Joshi with TYBSc (38 students) conducted an Extension programme in the field of Community Health Assessment and Nutrition for School children, mothers and teachers in schools in Vaijapur

Dr. Sheetal Joshi acted as a Consultant under the Bal Vikas Prakalpa Adhikari, Zilla Stariya Sakas Ahaar Puravtha Samiti for development of healthy economical recipes for Anganwadi children and ICDS Beneficiaries