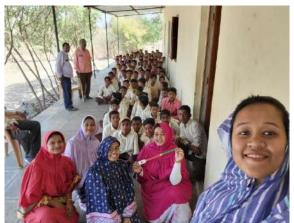

### c. Rural Camp To Vaijapur – A Great Learning Experience

The Department of Foods, Nutrition and Dietetics organised various extension activities during the academic year 2022-2023.

Rural camps were also organised for students with an aim to sensitize the students to the existing health issues in rural Maharashtra. They also get a chance to learn various methods of dissemination of knowledge related to health and nutrition to women and children in the villages. Students of T.Y.B.Sc. conducted nutrition education sessions for people of **Adivasi Padas in and around Vaijapur (Aurangabad)** in collaboration with Nirmala Institute run by the DHM. Our students educated the school children about importance of breakfast and healthy eating practices. The students also performed skits and role plays on anaemia for the girls of 8th to 10th standard. They also used the midupper arm circumference tape to assess the prevalence of under nutrition in the schools. Overall it was a great learning experience for our students.

Dr. Sheetal Joshi with TYBSc (38 students) conducted an Extension programme in the field of Community Health Assessment and Nutrition for School children, mothers and teachers in schools in Vaijapur

Dr. Sheetal Joshi acted as a Consultant under the Bal Vikas Prakalpa Adhikari, Zilla Stariya Sakas Ahaar Puravtha Samiti for development of healthy economical recipes for Anganwadi children and ICDS Beneficiaries