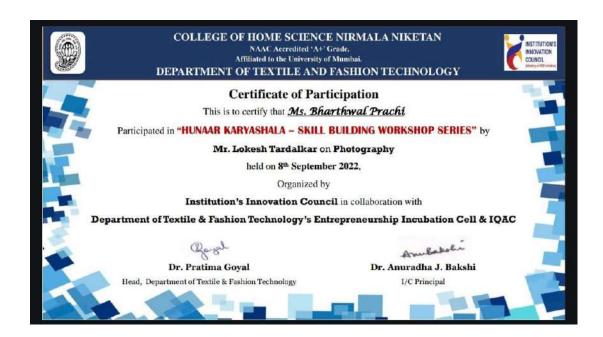

Crochet and macramé skills which are artisanal methods of fabric manufacture were also imparted and hair scrunchies, bracelets and wall hangings were made using these techniques.





Each product taught

during the earlier semester and during the ongoing semester were evaluated in terms of sourcing, costing, branding and packaging. Different marketing techniques, especially the use of social media was taught to the target group through simple presentation, videos and talks that were suited to their level of literacy.

Overall, the experience gained by the students was extremely enriching as they had gained life skills through their interaction with beneficiaries who hailed from a multitude of backgrounds. The students gave whole heartedly, and

received many fold through the experience.



### **HUNAAR KARYASHALA**

### **Skill Building Workshops**

### Department of Textile & Fashion Technology

### College of Home Science Nirmala Niketan

Resource Person: Mr. Lokesh Tardalkar, SVKM's Usha Pravin Gandhi College
Title of the Workshop: Photography

8<sup>th</sup> September 20222

3 pm - 4 pm

Marie Adelaide De Cice Hall, College of Home Science Nirmala Niketan No. of Participants

6 Staff attended the workshop – Dr. Goyal, Dr. Karnad, Dr. Madhan, Dr.

Mulchandani, Ms. Udiaver & Ms. Khedekar

**T.Y.B.Sc - 23** 

M.Sc I - 6

M.Sc II - 9

**Event Flow** 

Introduction to the programme – Ms. Khedekar

Workshop - Mr. Lokesh Tardalkar

Experience sharing by students – Ms. Rahila, Ms. Simran & Ms. Bilquis

Vote of Thanks - Ms. Khedekar

Organizing Team: Dr. Pratima Goyal, Dr. Ritu