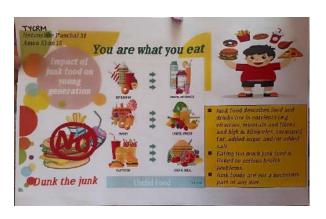

session. Role plays on fake product and food adulteration, were prepared. The script was in Hindi. Demonstration on food





adulteration were planned. On 15<sup>th</sup> March, the session was conducted in 2 centres in Convent Street, Colaba and Cuff parade. Students were escorted to the 2 centres by the volunteers There were approximately 40 ladies in each community centre.







Audience were told about, the theme for world Consumer Rights Day 2023 i.e. "Empowering Consumers through Clean Energy Transitions".

All the ladies in both the centre appreciate and thanked the NN Team for making them aware on this topic. It was something that we use daily but was not aware about consumer rights. They also appreciated the role plays and demonstrations.





### **INFORMATIVE POSTERS -**













### **NATIONAL SERVICE SCHEME**

NSS Unit of the college under the guidance of NSS PO Dr. Pratima Goyal, and NSS teachers, has been very active in extension activities. Activities were aligned and coordinated by the UoM and Maharashtra NSS Units. 50 FYBSc and SYBSc students choose to opt for NSS in our college and are mentored in developing leadership skills, social sensitivity and a strong service orientation.

https://nirmalaniketan.com/wp-content/uploads/2024/04/NSS-Report-2022-23.pdf

### DEPARTMENT OF LIFELONG LEARNING AND EXTENSION

DLLE: Two departments are also doing extension activities through the Department of Lifelong Learning and Extension of the University of Mumbai (TFT Department & CRM Department).

**a.** TY CRM students took the SWS project—status of women in soci