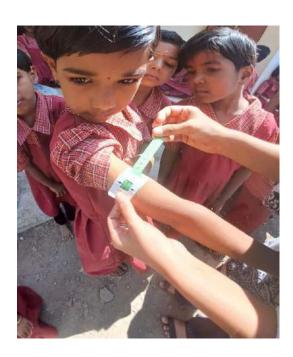

### c. Rural Camp To Vaijapur – A Great Learning Experience

The Department of Foods, Nutrition and Dietetics organised various extension activities during the academic year 2022-2023.

Rural camps were also organised for students with an aim to sensitize the students to the existing health issues in rural Maharashtra. They also get a chance to learn various methods of dissemination of knowledge related to health and nutrition to women and children in the villages. Students of T.Y.B.Sc. conducted nutrition education sessions for people of **Adivasi Padas in and around Vaijapur (Aurangabad)** in collaboration with Nirmala Institute run by the DHM. Our students educated the school children about importance of breakfast and healthy eating practices. The students also performed skits and role plays on anaemia for the girls of 8th to 10th standard. They also used the midupper arm circumference tape to assess the prevalence of under nutrition in the schools. Overall it was a great learning experience for our students.

Dr. Sheetal Joshi with TYBSc (38 students) conducted an Extension programme in the field of Community Health Assessment and Nutrition for School children, mothers and teachers in schools in Vaijapur

Dr. Sheetal Joshi acted as a Consultant under the Bal Vikas Prakalpa Adhikari, Zilla Stariya Sakas Ahaar Puravtha Samiti for development of healthy economical recipes for Anganwadi children and ICDS Beneficiaries