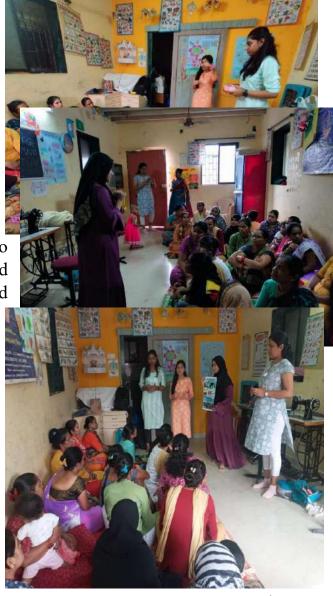

### c. Rural Camp To Vaijapur – A Great Learning Experience

The Department of Foods, Nutrition and Dietetics organised various extension activities during the academic year 2022-2023.

Rural camps were also organised for students with an aim to sensitize the students to the existing health issues in rural Maharashtra. They also get a chance to learn various methods of dissemination of knowledge related to health and nutrition to women and children in the villages. Students of T.Y.B.Sc. conducted nutrition education sessions for people of **Adivasi Padas in and around Vaijapur (Aurangabad)** in collaboration with Nirmala Institute run by the DHM. Our students educated the school children about importance of breakfast and healthy eating practices. The students also performed skits and role plays on anaemia for the girls of 8th to 10th standard. They also used the midupper arm circumference tape to assess the prevalence of under nutrition in the schools. Overall it was a great learning experience for our students.

Dr. Sheetal Joshi with TYBSc (38 students) conducted an Extension programme in the field of Community Health Assessment and Nutrition for School children, mothers and teachers in schools in Vaijapur

Dr. Sheetal Joshi acted as a Consultant under the Bal Vikas Prakalpa Adhikari, Zilla Stariya Sakas Ahaar Puravtha Samiti for development of healthy economical recipes for Anganwadi children and ICDS Beneficiaries