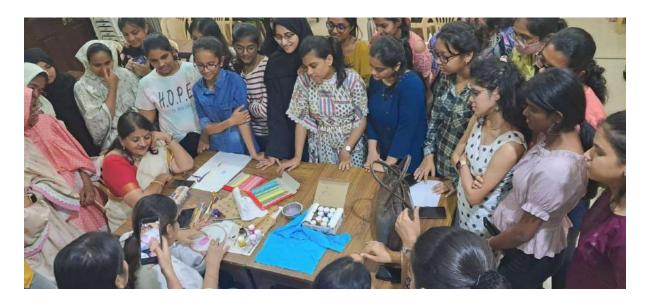

t: 10th February, 2023
- Online submission of Designs and Briefs
- No. of Participants who joined the WhatsApp Group: 100 https://chat.whatsapp.com/DzKxtlvIdJ50KGCj4RezVC
- Event Flow: Flyer in Circulation on 25<sup>th</sup> January 2023
- Deadline for online submission 10<sup>th</sup> February, 2023 extended date 25<sup>th</sup> February 2023.
- Results declared on 8<sup>th</sup> March, 2023.
- WhatsApp group: https://chat.whatsapp.com/DzKxtlvIdJ50KGCj4RezVC
- Organizing team: Dr. Pratima Goyal, Dr. Vishaka Karnad and Ms. Vibhuti Khedekar Details of Participants on this Link:

https://docs.google.com/document/d/1ZuTJyr1CIwtze4yW6UtSiIXS7V2Bhtjc/edit?usp=drivelink&ouid=101699371595294623658&rtpof=true&sd=true





Flyer & Certificate Sample Copy





**FIRST PRIZE** 

**SECOND PRIZE** 





### DEPARTMENT OF COMMUNITY RESOURCE MANAGEMENT

- a. Rural Camp at Karasgaon: Half of the TY CRM students went for a 3-day rural camp (17th to 19th October 2022) to Karasgaon, Gyan Jyoti Community College with two teachers, and conducted the following activities: Ice breaker games; Workshop on Professional Grooming, Sari Draping and Dressing in Formals; Skit on Facing Job Interviews; Workshop on Digital Marketing, Promotion and Packing; Stress Management and Yoga Session; Workshop on Jewellery Making using POP.
- b. Rural Camp at Bharuch: The other half of the TY CRM students went for a 3-day rural camp (24th to 26th February 2023) to Bharuch, Vidhyadeep Community College with two teachers, and conducted the following activities: Ice breaker games; Workshop on Gift Wrapping and Envelope