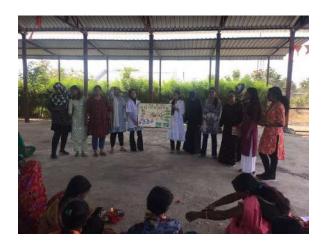

### c. Rural Camp To Vaijapur – A Great Learning Experience

The Department of Foods, Nutrition and Dietetics organised various extension activities during the academic year 2022-2023.

Rural camps were also organised for students with an aim to sensitize the students to the existing health issues in rural Maharashtra. They also get a chance to learn various methods of dissemination of knowledge related to health and nutrition to women and children in the villages. Students of T.Y.B.Sc. conducted nutrition education sessions for people of **Adivasi Padas in and around Vaijapur (Aurangabad)** in collaboration with Nirmala Institute run by the DHM. Our students educated the school children about importance of breakfast and healthy eating practices. The students also performed skits and role plays on anaemia for the girls of 8th to 10th standard. They also used the midupper arm circumference tape to assess the prevalence of under nutrition in the schools. Overall it was a great learning experience for our students.

Dr. Sheetal Joshi with TYBSc (38 students) conducted an Extension programme in the field of Community Health Assessment and Nutrition for School children, mothers and teachers in schools in Vaijapur

Dr. Sheetal Joshi acted as a Consultant under the Bal Vikas Prakalpa Adhikari, Zilla Stariya Sakas Ahaar Puravtha Samiti for development of healthy economical recipes for Anganwadi children and ICDS Beneficiaries