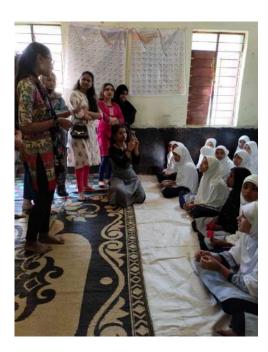

### c. Rural Camp To Vaijapur – A Great Learning Experience

The Department of Foods, Nutrition and Dietetics organised various extension activities during the academic year 2022-2023.

Rural camps were also organised for students with an aim to sensitize the students to the existing health issues in rural Maharashtra. They also get a chance to learn various methods of dissemination of knowledge related to health and nutrition to women and children in the villages. Students of T.Y.B.Sc. conducted nutrition education sessions for people of **Adivasi Padas in and around Vaijapur (Aurangabad)** in collaboration with Nirmala Institute run by the DHM. Our students educated the school children about importance of breakfast and healthy eating practices. The students also performed skits and role plays on anaemia for the girls of 8th to 10th standard. They also used the midupper arm circumference tape to assess the prevalence of under nutrition in the schools. Overall it was a great learning experience for our students.