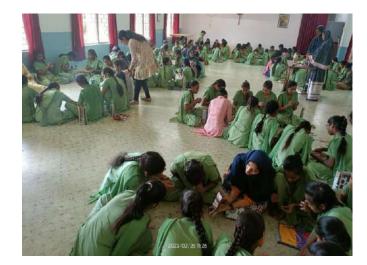

### c. Rural Camp To Vaijapur – A Great Learning Experience

The Department of Foods, Nutrition and Dietetics organised various extension activities during the academic year 2022-2023.

Rural camps were also organised for students with an aim to sensitize the students to the existing health issues in rural Maharashtra. They also get a chance to learn various methods of dissemination of knowledge related to health and nutrition to women and children in the villages. Students of T.Y.B.Sc. conducted nutrition education sessions for people of **Adivasi Padas in and around Vaijapur (Aurangabad)** in collaboration with Nirmala Institute run by the DHM. Our students educated the school children about importance of breakfast and healthy eating practices. The students also performed skits and role plays on anaemia for the girls of 8th to 10th standard. They also used the midupper arm circumference tape to assess the prevalence of under nutrition in the schools. Overall it was a great learning experience for our students.

Dr. Sheetal Joshi with TYBSc (38 students) conducted an Extension programme in the field of Community Health Assessment and Nutrition for School children, mothers and teachers in schools in Vaijapur

Dr. Sheetal Joshi acted as a Consultant under the Bal Vikas Prakalpa Adhikari, Zilla Stariya Sakas Ahaar Puravtha Samiti for development of healthy economical recipes for Anganwadi children and ICDS Beneficiaries