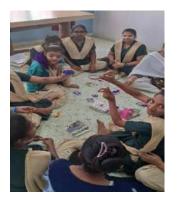

### c. Rural Camp To Vaijapur – A Great Learning Experience

The Department of Foods, Nutrition and Dietetics organised various extension activities during the academic year 2022-2023.

Rural camps were also organised for students with an aim to sensitize the students to the existing health issues in rural Maharashtra. They also get a chance to learn various methods of dissemination of knowledge related to health and nutrition to women and children in the villages. Students of T.Y.B.Sc. conducted nutrition education sessions for people of **Adivasi Padas in and around Vaijapur (Aurangabad)** in collaboration with Nirmala Institute run by the DHM. Our students educated the school children about importance of breakfast and healthy eating practices. The students also performed skits and role plays on anaemia for the girls of 8th to 10th standard. They also used the midupper arm circumference tape to assess the prevalence of under nutrition in the schools. Overall it was a great learning experience for our students.

Dr. Sheetal Joshi with TYBSc (38 students) conducted an Extension programme in the field of Community Health Assessment and Nutrition for School children, mothers and teachers in schools in Vaijapur

Dr. Sheetal Joshi acted as a Consultant under the Bal Vikas Prakalpa Adhikari, Zilla Stariya Sakas Ahaar Puravtha Samiti for development of healthy economical recipes for Anganwadi children and ICDS Beneficiaries