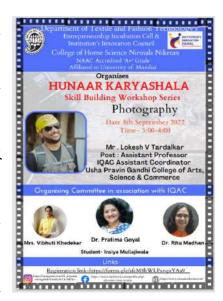

adhan and Ms. Vibhuti Khedekar

The event was organized as a part of Hunaar Karyashala – Skill Building Workshop Series for the students on 8<sup>th</sup> September 2022, 3 pm onwards. The workshop was attended by the students of T.Y.B.Sc, M.Sc I and M.Sc II of the department. Six staff from the department actively participated in the workshop, Dr. Goyal, Dr. Karnad, Dr. Madhan, Dr. Mulchandani, Ms. Udiaver & Ms. Khedekar. The workshop was organized by Dr. Ritu Madhan and Ms. Vibhuti Khedekar with the guidance of Dr. Pratima Goyal, Head, Department of Textile & Fashion Technology. Mr. Lokesh Tardalkar specializes in Wildlife Photographer and travels around jungle and wildlife hotspots. He is also a Photography educator at various institutes and a Co-founder of Travers India & Fotocaters.



The session started with an Introduction of the speaker

by Ms. Vibhuti Khedekar. Mr. Lokesh Tardalkar started the session with discussions and interaction with the students. He explained the key concepts in photography, Aperture, Shutter Speed and ISO in an extremely simple manner. Mr. Lokesh explained to the students that photography can be done effectively even with the use of simple Android phone cameras also. He also conducted a small demonstration of photography with a group of students. Mr. Lokesh also shared some of the products that the students can buy to enhance their skills. The products were cost effective as well as long lasting and can be directly purchased from Amazon. He resolved all the queries of the students.

The students enjoyed the session and Ms. Simran (T.Y.B.Sc)