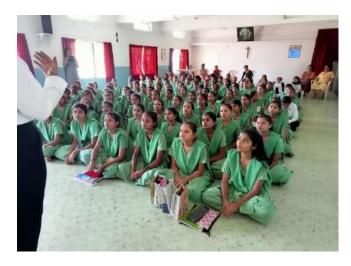

### c. Rural Camp To Vaijapur – A Great Learning Experience

The Department of Foods, Nutrition and Dietetics organised various extension activities during the academic year 2022-2023.

Rural camps were also organised for students with an aim to sensitize the students to the existing health issues in rural Maharashtra. They also get a chance to learn various methods of dissemination of knowledge related to health and nutrition to women and children in the villages. Students of T.Y.B.Sc. conducted nutrition education sessions for people of **Adivasi Padas in and around Vaijapur (Aurangabad)** in collaboration with Nirmala Institute run by the DHM. Our students educated the school children about importance of breakfast and healthy eating practices. The students also performed skits and role plays on anaemia for the girls of 8th to 10th standard. They also used the midupper arm circumference tape to assess the prevalence of under nutrition in the schools. Overall it was a great learning experience for our students.

Dr. Sheetal Joshi with TYBSc (38 students) conducted an Extension programme in the field of Community Health Assessment and Nutrition for School children, mothers and teachers in schools in Vaijapur

Dr. Sheetal Joshi acted as a Consultant under the Bal Vikas Prakalpa Adhikari, Zilla Stariya Sakas Ahaar Puravtha Samiti for development of healthy economical recipes for Anganwadi children and ICDS Beneficiaries